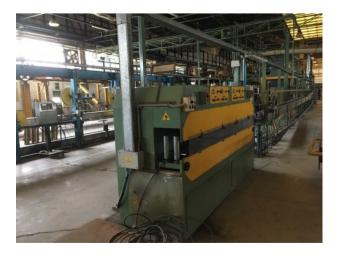

## **EXTRUSION LINES BANDERA TR 160/100/150**

## **Short description**

SEE IN THE SECTION "DESCRIPTION" BELOW THE CHARACTERISTICS OF THE LINE