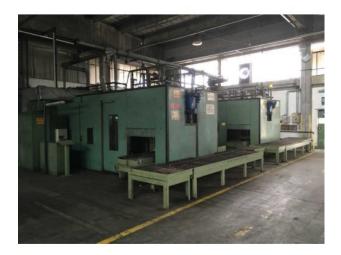

## **WIRE DRAWING MACHINE SAMP 8 WIRES (2 AVAILABLE)**

## **Short description**

THE COMPONENTS OF EACH SYSTEM:
DRAWING MACHINE "SAMP" 8-WIRE MOD. MST/8/21 FULL CABIN
ANNEALING FURNACE "SAMP" MOD. RC 60
SYSTEM PERFORMANCE FROM DRUMS TO 8 PERSONS WITH DOUBLE
VERTICAL ACCUMULATORS AND UNLOADING