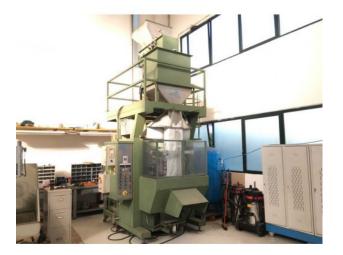

## VERTICAL PACKING MACHINE BY MONDIAL PACK MV 06

## **Short description**

VERTICAL PACKAGING MACHINE MAXIMUM SIZE PACKAGING: 980 mm x 750 mm BRAND NAME: MONDIAL PACK MODEL: MV06 YEAR: 1995