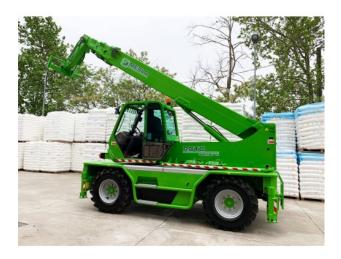

## **TELESCOPIC LOADER MERLO ROTO 40.21 EVS**

## **Short description**

TELESCOPIC LIFT MERLO

MODEL: ROTO 40.21 EVS

YEAR: 2000 HOURS: 4800h

**COMPLETE WITH FORKS, BASKET AND FALCON.** 