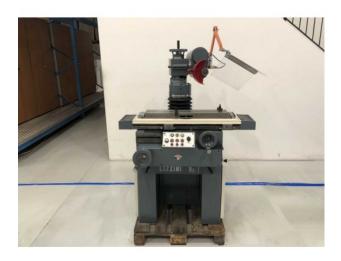

## SHARPENER LIZZIE N1

## **Short description**

THE SURFACE OF THE BOARD 718X140 MM
TABLE INCLINATION IN TWO DIRECTIONS
MAXIMUM WORKPIECE WEIGHT 300 KG
THE MAXIMUM AREA IN THE RECTIFICATION MKAD 140X300MM
LONGITUDINAL TRAVEL 350 MM
MOVING CROSS-HEAD GRINDING WHEEL 250 MM
VERTICAL WHEELHEAD TRAVEL 400 MM
THE MAXIMUM HEIGHT BETWEEN GRINDING WHEEL AND TABLE 500 MM
SPINDLE SPEED 3800-45000 RPM
MAXIMUM DIAMETER OF GRINDING WHEEL 200 MM
POWER 380 V
MOTOR POWER 1.25 HP
FULL MAGNETIC PLATE 150X300 TILT
TOTAL WEIGHT 900 KG
DIMENSIONS 90X120XH140 CM