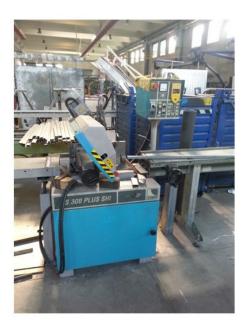

## **SEMI-AUTOMATIC BAND SAW IMET BS300**

## **Short description**

- No. 02 band saws, semi-automatic Imet BS 300
- model BS300 plus sh diam. 250 mm