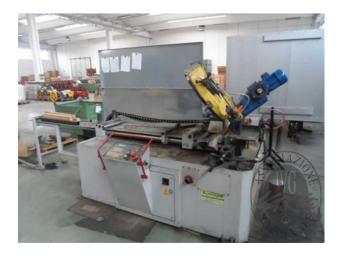

## TIPPED BANDSAW FMB MOD. ZEUS

## **Short description**

CUTTING CAPACITY ROUND IN DIA. 240MM; SQUARE 240 X 240 MM; RECTANGULAR 240 X 270 MM 270 X 240 MM; ASCENT/DESCENT AUTOMATIC BLADE; DRAG AND DROP PANELS OF THE CAR; OPENING/CLOSING MORSE AUTO; FULL ROLLER LOADS FROM 4100 MM X 440 MM HEIGHT FROM GROUND 890 MM.