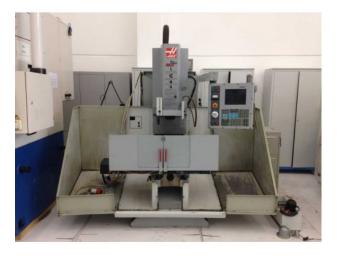

## **MILLING MACHINE HAAS TM-1HE**

## Short description

The X-axis 762 mm

Y-axis 305 mm

Z axis 406 mm

Table size 1213 x 267 mm

Maximum weight of 454 kg

The spindle taper BT40

Spindle speed 0 - 4000rpm

Spindle 5.6 kw motor

5.1 m Rapid / min

Control: HAAS CNC

Year: 2004