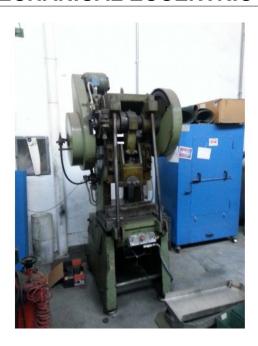

## **MECHANICAL ECCENTRIC PRESS 60 TONS**

## **Short description**

Eccentric press mechanical 60 ton

- Pneumatic clutch