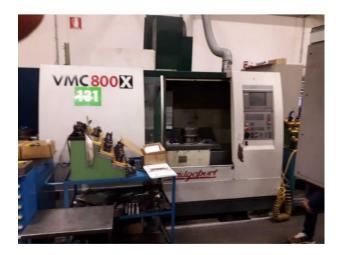

## **VERTICAL MACHINING CENTER BRIDGEPORT VMC800X**

## **Short description**

AXIS X: 800 MM AXIS Y: 510 MM AXIS Z: 610 MM

TABLE DIMENSIONS: 1000 X 490 MM

TAPER: BT40

WAREHOUSE: 22 STATIONS

SPEED: 8000 RPM CNC: HEIDENIHAIN

YEAR: 2002