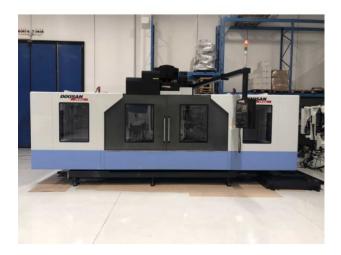

## **VERTICAL MACHINING CENTER DOOSAN VM 960 L**

## **Short description**

AXIS X: MM 2.400 AXIS Y: MM 960 AXIS Z: MM 800

TABLE SIZE: MM 2600X900

TAPER: BT50

SPEED: RPM 12.000

WAREHOUSE: N° 30 TOOLS CNC: FANUC 31I MODEL A