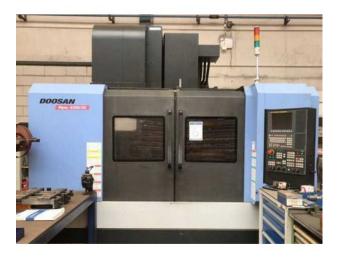

## **VERTICAL MACHINING CENTER DOOSAN MYNX 6500/50**

## **Short description**

X-AXIS STROKE: 1270 MM Y-AXIS TRAVEL: 670 MM TRAVEL Z AXIS: 625 MM TABLE: 1400 X 670 MM ATTACK: ISO50 SPEED: 6.000 RPM TOOL MAGAZINE: 24 POSITIONS CONTROL: FANUC ISERIES YEAR: 2013