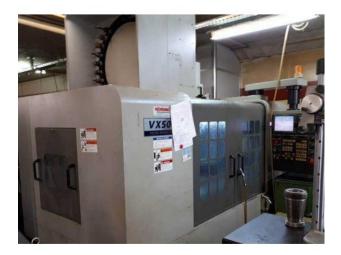

## **MACHINING CENTER HYUNDAI KIA VX500**

## **Short description**

X-AXIS STROKE: 1,060 MM Y-AXIS TRAVEL: 510 MM TRAVEL Z AXIS: 635 MM TABLE: 1200 X 500 MM

ATTACK: NT40 SPEED: 8000 RPM

**TOOL MAGAZINE: 30 SEATS** 

CONTROL: FANUC

ACCESSORIES: TABLE NIKKEN

YEAR: 2007