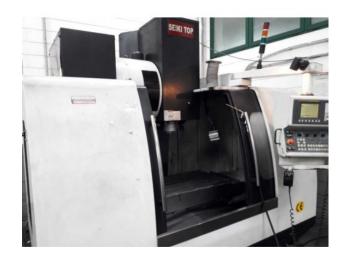

## **VERTICAL MACHINING CENTER SEIKI TOP**

## **Short description**

X-AXIS STROKE: 1.020 MM Y-AXIS STROKE: 600 MM TRAVEL Z AXIS: 635 MM TABLE: 1.100 X 600 MM SPEED: 10,000 RPM ATTACK: NT40

**TOOL MAGAZINE: 24 POSITIONS** 

CONTROL: FANUC 0i-MC