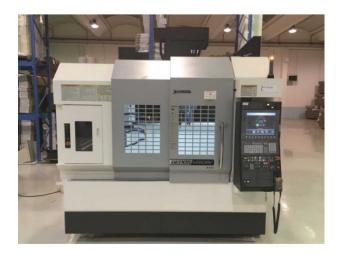

## **MACHINING CENTER OKUMA M560R-V**

## **Short description**

HOURS OF WORK: 30 HOURS - YEAR: 2016

X AXIS STROKE 1050 Y 560 Z 460

TABLE SIZE 1300X560

LOAD ON THE TABLE KG 900

RAPID X/Y 40 M/MIN

Z-AXIS 32M/MIN

SPINDLE SPEED: 15,000 RPM

ATTACK: BT40

MAGAZINE: 32 TOOLS CONTROL: OSP-P300M-R

THE PROBE OF THE MEASURING RENISHAW