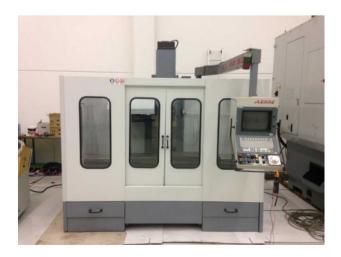

## **VERTICAL MACHINING CENTER AERRE CL-4080**

## **Short description**

MODEL: CL-4080 AXIS X: MM 900 AXIS Y: MM 500 AXIS Z: MM 600

WAREHOUSE: N° 20 TOOLS

SPEED: RPM 9000 TAPER: ISO 40

FEED SPEED: 15.000 MM/MIN

CNC: ECS YEAR: 1999