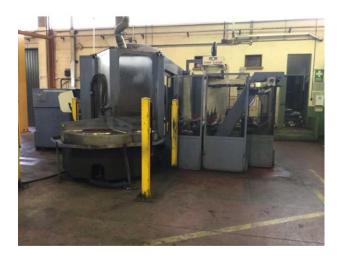

### MACHINING CENTER MCM CONNECTION MEDIA SCARA

## **Short description**

**FEATURES**:

SCARA ROBOTS

X-AXIS STROKE: 600 MM

Y-AXIS STROKE: 600 MM

TRAVEL Z AXIS: 800 MM

4 PALLETS

TABLE 550 X 550 MM

ROTATION SPEED: 4000 RPM/MIN

CONTROL: Z16

Operational Headquarters: Via Mario Vitalini 1 - Chiari (BS) VAT IT03644240982 VAI 110354424096∠ Share Capital € 2.500.000 i.v. Phone +39 030 7100608 - Fax. +39 030 7100743 Mail: info@getramack.it