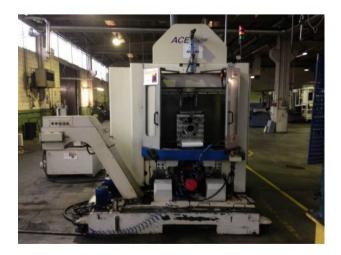

## HORIZONTAL MACHINING CENTER DAEWOO ACE H 400 P

## **Short description**

ATTACK:ISO 40 TOOL CHANGER 40 SEATS NR. 02 PALLETT FROM 400 X 400 MM.

AXIS TRAVEL X: 600 MM AXIS TRAVEL Y: 560 MM THE Z-AXIS TRAVEL: 560 MM CONTROL: FANUC CNC 18M WEIGHT ADMITTED: 400 KG

YEAR: 2000