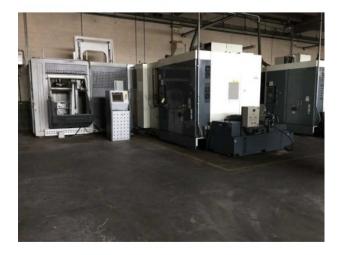

## HORIZONTAL MACHINING CENTER KITAMURA HX500I (2 IN STOCK)

## **Short description**

FEATURES:

AXIS TRAVEL X: 870 MM

MOVING ALONG THE Y-AXIS: 710 MM

THE Z-AXIS TRAVEL: 660 MM

4TH AXIS (ROTARY TABLE): 0,001 - 360°

TABLE: 500 X 500 MM

MAXIMUM PERMISSIBLE LOAD ON TABLE: 800 KG

SPINDLE TAPER: ISO50

ROTATION SPEED: 12000 RPM RANGE: 2 RANGES OF GEARS QUICK-RELEASE: 50.000 MM/MIN

TOOL CHANGE KITAMURA 1: 100 SEATS TOOL CHANGE KITAMURA 2: 50 SEATS

CONTROL: FANUC 16 iM

THE FAST TRANSFER SYSTEM IN 16 STATIONS