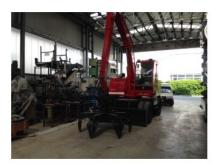

## Front LOADER SOLMEC S108

## **Short description**

YEAR: Two thousand three

COMPLETELY OVERHAULED IN 2015

HOURS: 7.610