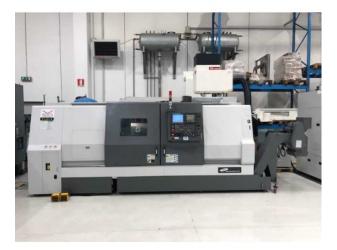

## SMEC SAMSUNG PL-35LM HORIZONTAL LATHE

## **Short description**

MAX. TURNING LENGTH: 1.530 MM BAR PASSAGE: 91 MM MAX. ROTATING DIAMETER ON THE BENCH: 600 MM MAX. TURNABLE DIAMETER ON THE BENCH: 425 MM MAX. TURNING DIAMETER ON CARRIAGE: 420 MM SPINDLE SPEED: 2,000 RPM TURRET: 12 STATIONS MOTORIZED POSITIONS: 12 CONTROL: FANUC 0i-TD