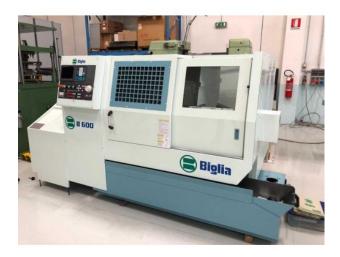

## **HORIZONTAL LATHE BIGLIA B600**

## **Short description**

MAX. DIA. TURNING: 355 MM MAX. DIA. ROTATING: 560 MM MAX. TURNING LENGTH: 650 MM

DISTANCE BETWEEN SPINDLE AND TAILSTOCK: MM 900

BAR DIAMETER: 56 MM

SPINDLE SPEED: RMP. 60 - 3200 RACE CROSS SLIDE (X AXIS): 225 MM

**QUILL TRAVEL: 150 MM** 

ROOM TURRET STATIONS: 12 CONTROL: GE FANUC SERIES O-T