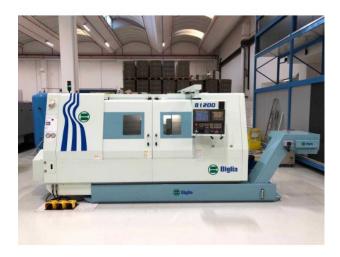

## **HORIZONTAL LATHE BIGLIA B1200**

## **Short description**

WORKING LENGTH: 1200 MM TURNING DIAMETER: 700 MM

STEP PANEL: 85 MM SPINDLE POWER: 30 KW

SPEED: RPM 2800 AXIS Z: 1200 MM TAILSTOCK SWARF CONVEYORS

RIM HYDRAULIC

THE NUMBER OF WORK TOOLS: 12

CNC: FANUC 21-TB