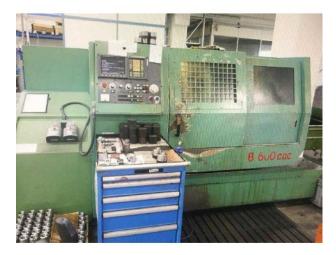

## LATHE BIGLIA B600

## **Short description**

MAX. DIA. TURNING: 355 MM MAX. DIA. ROTATING: 560 MM MAX. TURNING LENGTH: 650 MM DISTANCE BETWEEN SPINDLE AND TAILSTOCK: MM 900 BAR DIAMETER: 56 MM SPINDLE SPEED: RMP. 60 - 3200 RACE CROSS SLIDE (X AXIS): 225 MM QUILL TRAVEL: 150 MM ROOM TURRET STATIONS: 12 CONTROL: GE FANUC SERIES O-T