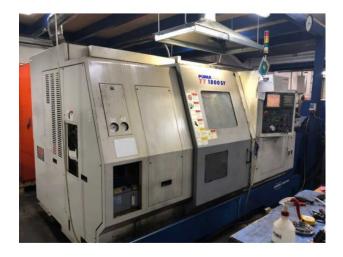

## **HORIZONTAL LATHE DOOSAN PUMA TT1800SY**

## **Short description**

CUTTING DIAMETER: 230 MM TURNING LENGTH: 600 MM TAPER OF SPINDLE: ASA 6

STEP PANEL: 65 MM SPEED: 5000 RPM AXIS C: 0.001 DEGREE

TAPER OF COUNTERSPINDLE: ASA 6

SPEED: 5000 RPM AXIS C: 0,001 DEGREE NR. TURRETS: 2

NR. STATIONS OF TOOL HOLDERS FOR TURRET: 12

NR. MOTORIZED TURRET: 12

CNC: FANUC 18