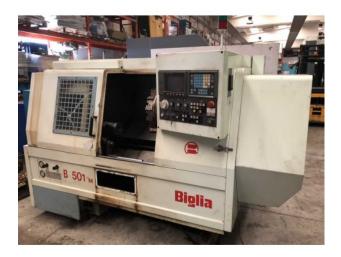

## **LATHE BIGLIA B501M**

## **Short description**

CONTROL FANUC OT
DIAMETER OF TURNING 320 MM
POWER 15 KW
LENGTH TURNING 500 MM
BAR PASSAGE 68 MM
RPM 4000 RPM / MIN
PROGRAMMABLE TAILSTOCK AND QUILL THE CYCLE
COLLET AND CHUCK 250/77 PINTO SUPPLIED
BELT-TYPE CHIP