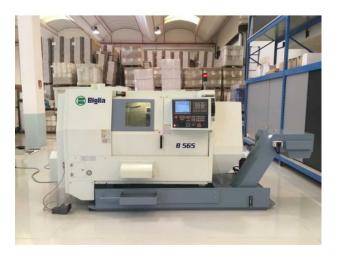

## LATHE BIGLIA B 565

## **Short description**

YEAR: 2010 MAX DIAM. BAR: 70 MM MAX DIAM SHOOTING: MM 290 MAX MACHINABLE LENGTH: MM 560 MAXIMUM DIAMETER ROTATING MM 580 ROTATION SPEED: 4000 RPM SPINDLE NOSE: ASA 6" SPINDLE BORE: MM 76 TURRET: 12 POSITIONS TAILSTOCK