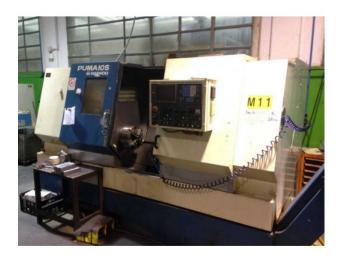

## **HORIZONTAL LATHE PUMA 10**

## **Short description**

MAX DIAMETER of ROTATING ON the COUNTER, mm 570 MAX DIAMETER of ROTATING ON the CART, mm 375 MAX LENGTH of TURNING mm 770 MAX DIAMETER of TURNING FROM BAR in mm 64 CNC FANUC 0T SPEED: 15-3150 RPM SELF-CENTERING CHUCK DIAM. 250mm BELT