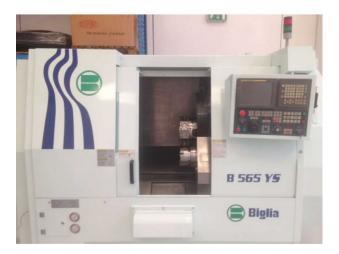

## LATHE BIGLIA B565 YS

## **Short description**

MODEL: B565 SY MAX Ø OF MACHINED FROM BAR: 65 MM MAX MACHINABLE LENGTH: 560 MM MAX Ø ROTATING: 580 MM ROTATION: 50-5000 REV/MIN SPINDLE NOSE: ASA 6" SPINDLE BORE: 76 MM STROKE AXIS X,Z,Y: 170,560,+55/-50 MM N. of POSITIONS: 12 MOTORIZED ROTATION: 40-4000 REV/MIN THE NOSE SUB-SPINDLE: ASA 5" HOLE SPINDLE: 55 MM