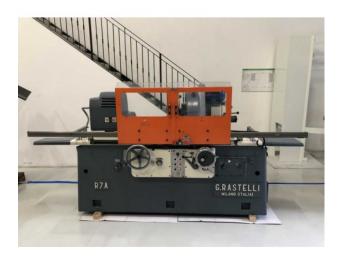

## **UNIVERSAL GRINDING G. RASTELLI R7A**

## **Short description**

CENTER HEIGHT 165 MM
DISTANCE BETWEEN TIPS 1000 MM
GRINDING WHEEL: DIAMETER 400 MM
STRIP 50 MM
FORO127 MM
RPM 1400 RPM.
MOVING WITH BATHING
AUTO INCREMENT
INCREASE PLONGÈ PLUMBING
P. the HEAD PIECE 4 SPEED
THE SPEED RANGE FROM 50 TO 490 G/MIN.
VARIABLE TILT ANGLE FROM 0 TO 90 DEGREES
SPINDLE TAPER MK 4
CONE TAILSTOCK MK 3
TABLE INCLINATION MAX 4/9 DEGREES

Mail: info@getramack.it

Website: www.getramack.it

ROTATION SPEED OF TABLE FROM 0 TO 6 M/MIN. ENGINE, HEAD, DOOR OF THE GRINDING WHEEL 4 KW ENGINE, HEAD, DOOR, PCS 0,60 KW WEIGHT 2000 KG