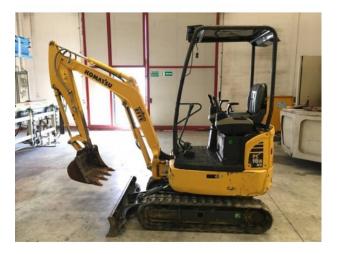

## **CRAWLER EXCAVATOR MINI KOMATSU PC 16R-3**

## **Short description**

Brand Name: Komatsu

Model: PC 16R-3

Year of manufacture: 2010

Comprehensive manual of use and maintenance

EC-certificate of conformity