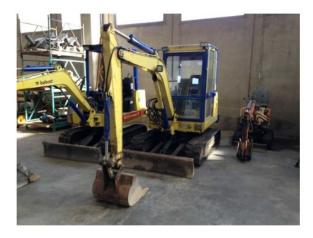

GE-TRA-PACK SRL Head Office: Viale Venezia 170 - 25123 Brescia Operational Headquarters: Via Mario Vitalini 1 - Chiari (BS) VAT IT03644240982 Share Capital € 2.500.000 i.v. Phone +39 030 7100608 - Fax. +39 030 7100743 Mail: info@getramack.it Website: www.getramack.it

## **CRAWLER EXCAVATOR PELJOB EB286 - YEAR 1991**

## Pel-Job 🗾



## **Short description**

## **GE-TRA-PACK SRL** can guarantee its customers the following activities:

- Disassembly and reassembly of complete companies, with the help of qualified personnel.
- Transportation with own trucks and crane trucks (up to 200 tons).
- Complete revision of machine tools and industrial plants.
- Forklift rental with or without operator.