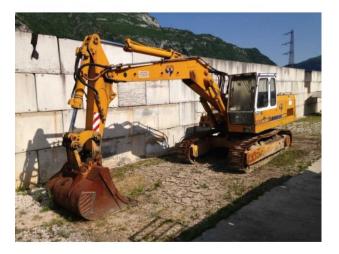

## **CRAWLER EXCAVATOR LIEBHERR 922 HDS**

## LIEBHERR

## **Short description**

YEAR: 1988

HOURS: 12.000