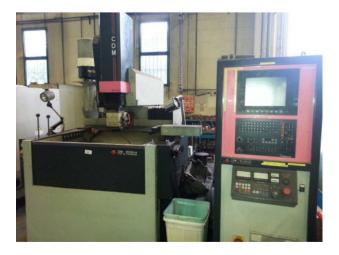

## **SPARK EROSION MACHINE CDM ROVELLA BF600**

## **Short description**

MODEL: BF600 TRAVEL X: 600 MM RACE Y: 400 MM STROKE Z: 350 MM CONTROL: HEIDENHAIN SURFACE: 800 X 550 MM DIM. BATH: 1400 X 870 X 500 MM