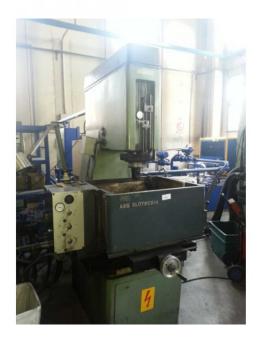

## **SPARK EROSION MACHINE AEG ELBOMAT 402 M**

## **Short description**

DISPLAYED GHIBLI

X-AXIS STROKE: 290 MM

Y-AXIS TRAVEL: 160 MM

Z-AXIS STROKE: 150 MM

TABLE: 550 X 400 MM

MAX HEIGHT OF PIECE: 300 MM

MAX SIZE OF PIECES: 750 - 545 MM