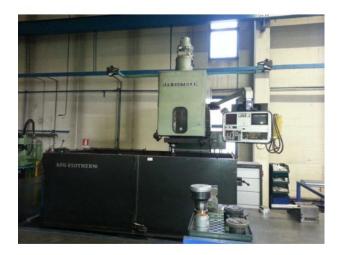

## **SPARK EROSION MACHINE AEG 443 B**

## **Short description**

C-AXIS

X-AXIS STROKE: 1000 MM

Y-AXIS STROKE: 600 MM

Z-AXIS STROKE: 500 MM