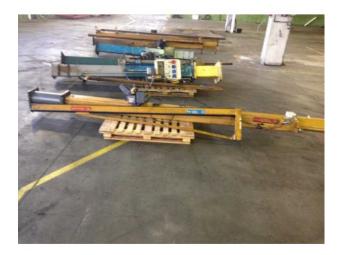

## JIB CRANE - 125 KG

## **Short description**

JIB CRANES DONATI

HEIGHT: 3,00 m

LENGTH: 3,00 m

Load CAPACITY: 125 Kg