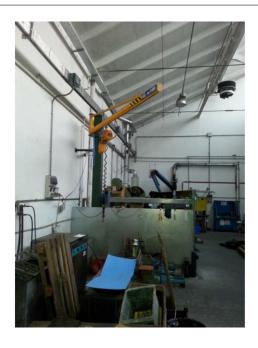

## **JIB CRANE WITH COLUMN 125 KG**

## **Short description**

The jib cranes with column

- Capacity kg 125