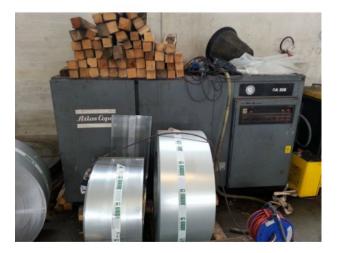

## SCREW COMPRESSOR ATLAS COPCO GA208

## **Short description**

Screw compressor ATLAS COPCO model GA 208

Power (kW): 15

Max pressure (bar): 8

FAD (lt/min): 2300