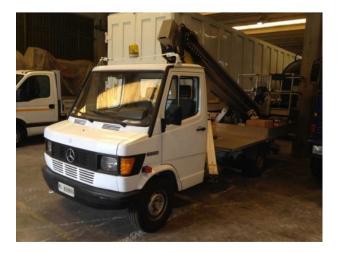

## **MERCEDES BENZ 308 WITH A CRANE**

## **Short description**

MERCEDES BENZ 308D WITH A CRANE PAGLIERO