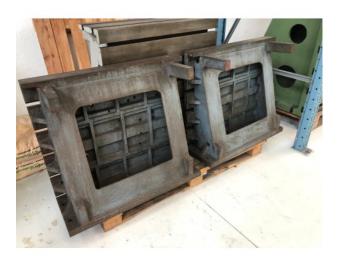

## ANGLE PLATES 660 x 750 (2 available)

## **Short description**

ANGLE PLATES (SQUARES) 660 x 750 (2 available)

Height: 660 mm

Width: 750 mm