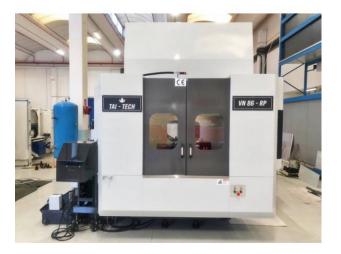

## VERTICAL MACHINING CENTER TAITECH VN 86 RP

## TAI 🕑 TECH

## **Short description**

YEAR: 2012 AXIS X,Y,Z: MM 800X610X600 DISTANCE SPINDLE TABLE: MM 150-720 QUICK 36 M/MIN TAPER: BT40 SPEED: RPM OF 10,000 (OF THE 12,000) WAREHOUSE: N° 30 TOOLS CNC: FANUC 18THE - MD BELT-TYPE CHIP HIGH PRESSURE MANDREL CENTER ADDUCTION N°2 ROTARY TABLES THE ROTARY JOINT FOR HYDRAULIC CLAMPING FIXTURES.