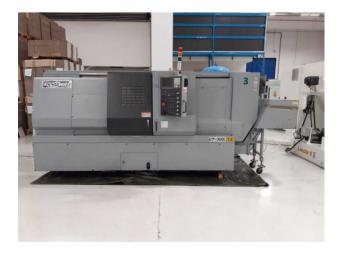

## **HORIZONTAL LATHE ACCUWAY UT-300L**

## **Short description**

SPINDLE NOSE: ASA A2-8 STEP PANEL: 90 MM

RPM: 2500 RPM

AXIS TRAVEL X: 300 MM THE Z-AXIS TRAVEL: 1250 MM TURNING DIAMETER: 500 MM TURNING LENGTH: 1200 MM

HYDRAULIC CHUCK NUMBER OF TOOLS: 12 CONTROL: FANUC Oi-TD

YEAR: 2010